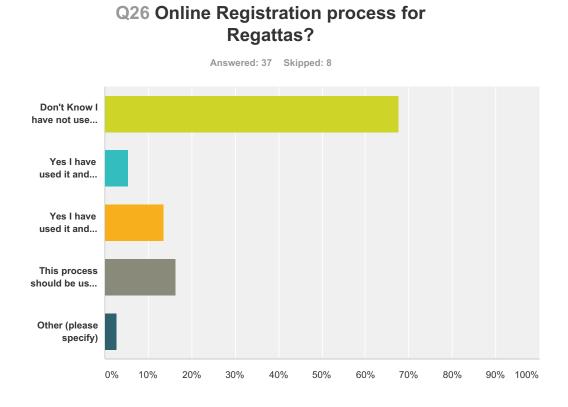

# Q25 Please feel free to include any recommendations you may have

| Answer Choices                               | Responses |    |
|----------------------------------------------|-----------|----|
| Don't Know I have not used it                | 67.57%    | 25 |
| Yes I have used it and found it difficult    | 5.41%     | 2  |
| Yes I have used it and found it easy         | 13.51%    | 5  |
| This process should be used for all Regattas | 16.22%    | 6  |
| Other (please specify)                       | 2.70%     | 1  |
| Total Respondents: 37                        |           |    |