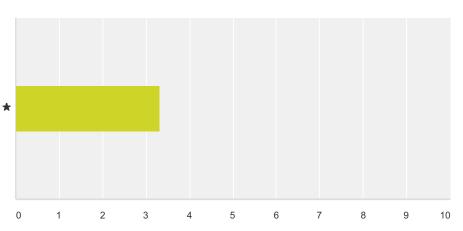

### Q9 Club hall

|   | Poor  | Average | Good   | Very Good | Excellent | Total | Weighted Average |
|---|-------|---------|--------|-----------|-----------|-------|------------------|
| * | 5.00% | 20.00%  | 47.50% | 20.00%    | 7.50%     |       |                  |
|   | 2     | 8       | 19     | 8         | 3         | 40    | 3.05             |