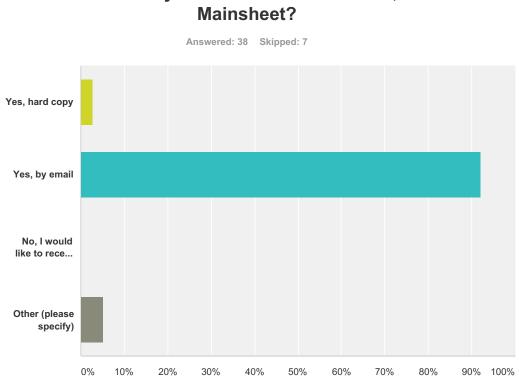

| Answer Choices                 | Responses        |
|--------------------------------|------------------|
| Yes, hard copy                 | <b>2.63%</b> 1   |
| Yes, by email                  | <b>92.11%</b> 35 |
| No, I would like to receive it | <b>0.00%</b> 0   |
| Other (please specify)         | <b>5.26%</b> 2   |
| Total                          | 38               |

### Q35 Do you receive our newsletter,