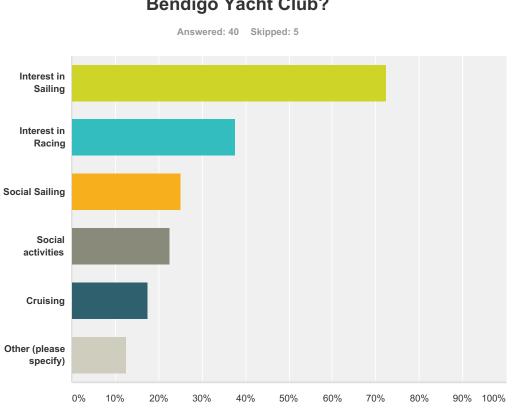

#### Q3 What was your motivation in joining Bendigo Yacht Club?

### Q2 How did you learn about the Club?

| Answer Choices         | Responses |    |
|------------------------|-----------|----|
| Interest in Sailing    | 72.50%    | 29 |
| Interest in Racing     | 37.50%    | 15 |
| Social Sailing         | 25.00%    | 10 |
| Social activities      | 22.50%    | 9  |
| Cruising               | 17.50%    | 7  |
| Other (please specify) | 12.50%    | 5  |
| Total Respondents: 40  |           |    |