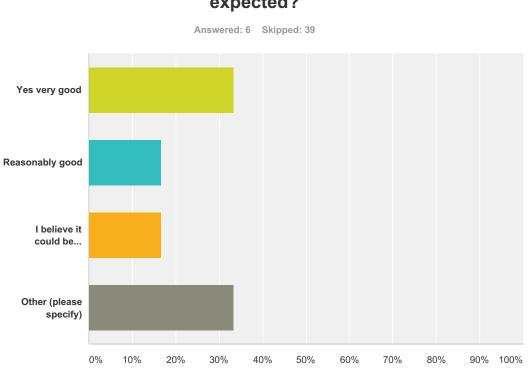

#### Q5 If you came to the club for Sailing School, how did you hear about it?

| Answer Choices                 | Responses |   |
|--------------------------------|-----------|---|
| Yes very good                  | 33.33%    | 2 |
| Reasonably good                | 16.67%    | 1 |
| I believe it could be improved | 16.67%    | 1 |
| Other (please specify)         | 33.33%    | 2 |
| Total                          |           | 6 |

### Q6 Was our training adequate and as you expected?