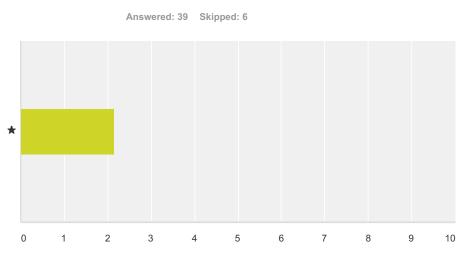

### Q9 Club hall

|   | Poor  | Average | Good   | Very Good | Excellent | Total | Weighted Average |
|---|-------|---------|--------|-----------|-----------|-------|------------------|
| * | 5.00% | 20.00%  | 47.50% | 20.00%    | 7.50%     |       |                  |
|   | 2     | 8       | 19     | 8         | 3         | 40    | 3.05             |