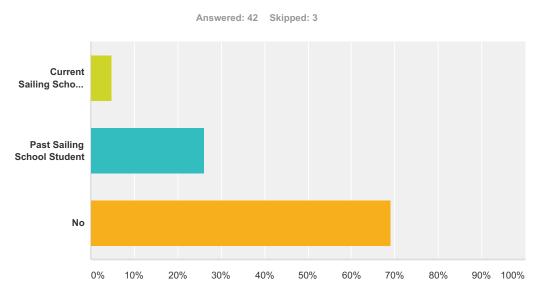

### Q4 Are you a current or past sailing school student?

| Answer Choices                 | Responses |    |
|--------------------------------|-----------|----|
| Current Sailing School Student | 4.76%     | 2  |
| Past Sailing School Student    | 26.19%    | 11 |
| No                             | 69.05%    | 29 |
| Total                          |           | 42 |