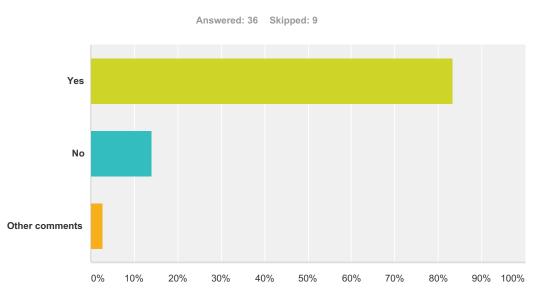

#### Q40 Are you aware that all sailing/adult members are required to contribute to duty in the Rescue Boat, Start Boat and Canteen?

| Answer Choices | Responses |    |
|----------------|-----------|----|
| Yes            | 83.33%    | 30 |
| No             | 13.89%    | 5  |
| Other comments | 2.78%     | 1  |
| Total          |           | 36 |