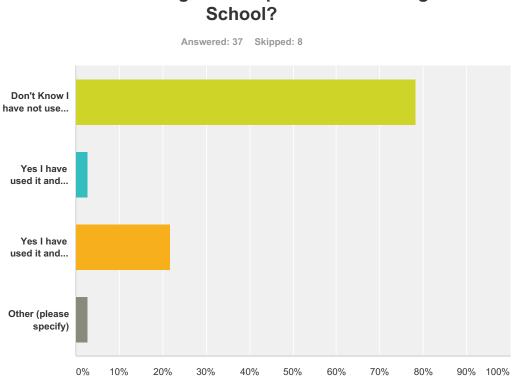

#### 26 / 44

| Answer Choices                            | Responses |    |
|-------------------------------------------|-----------|----|
| Don't Know I have not used it             | 78.38%    | 29 |
| Yes I have used it and found it difficult | 2.70%     | 1  |
| Yes I have used it and found it easy      | 21.62%    | 8  |
| Other (please specify)                    | 2.70%     | 1  |
| Total Respondents: 37                     |           |    |

### **Q27 Online Registration process for Sailing**