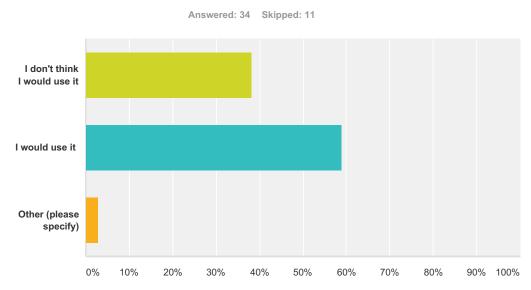

### Q28 Online Registration Process for Special Events?

| Answer Choices               | Responses |    |
|------------------------------|-----------|----|
| I don't think I would use it | 38.24%    | 13 |
| I would use it               | 58.82%    | 20 |
| Other (please specify)       | 2.94%     | 1  |
| Total Respondents: 34        |           |    |