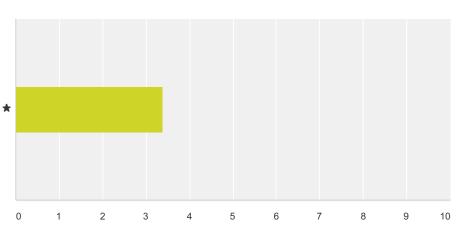

### Q15 Outdoor BBQ?

|   | Poor  | Average | Good   | Very Good | Excellent | Total | Weighted Average |
|---|-------|---------|--------|-----------|-----------|-------|------------------|
| * | 8.11% | 18.92%  | 37.84% | 27.03%    | 8.11%     |       |                  |
|   | 3     | 7       | 14     | 10        | 3         | 37    | 3.08             |