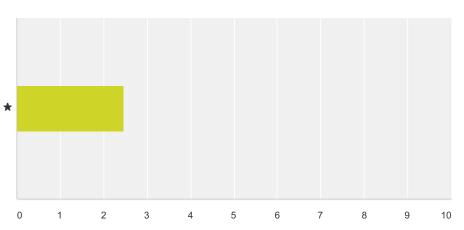

### Q10 Bathrooms/Changerooms

|   | Poor   | Average | Good   | Very Good | Excellent | Total | Weighted Average |
|---|--------|---------|--------|-----------|-----------|-------|------------------|
| * | 28.21% | 41.03%  | 20.51% | 7.69%     | 2.56%     |       |                  |
|   | 11     | 16      | 8      | 3         | 1         | 39    | 2.15             |