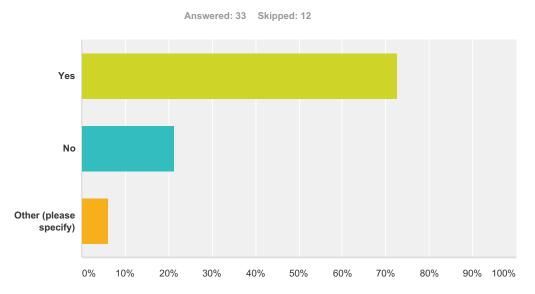

#### Q42 Are you aware that Caravan site holders are required to participate in at least one caravan working bee per year?

| Answer Choices         | Responses |    |
|------------------------|-----------|----|
| Yes                    | 72.73%    | 24 |
| No                     | 21.21%    | 7  |
| Other (please specify) | 6.06%     | 2  |
| Total                  |           | 33 |