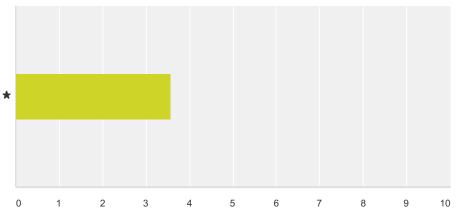

### Q12 Food choices available

|   | Poor   | Average | Good   | Very Good | Excellent | Total | Weighted Average |
|---|--------|---------|--------|-----------|-----------|-------|------------------|
| * | 15.79% | 39.47%  | 31.58% | 7.89%     | 5.26%     |       |                  |
|   | 6      | 15      | 12     | 3         | 2         | 38    | 2.47             |