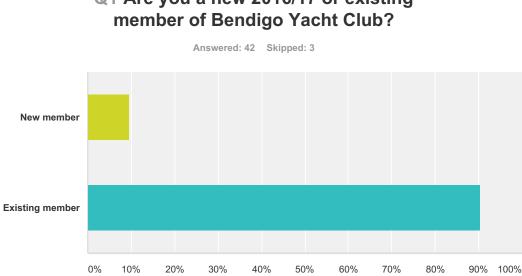

### Q1 Are you a new 2016/17 or existing

| Answer Choices                    | Responses |    |
|-----------------------------------|-----------|----|
| One of the members                | 65.38%    | 17 |
| Bendigo Agricultural Show Display | 0.00%     | 0  |
| Facebook Bendigo Yacht Club page  | 7.69%     | 2  |
| School Newsletter                 | 0.00%     | 0  |
| Discover Sailing Day              | 19.23%    | 5  |
| Sailing School                    | 3.85%     | 1  |
| Media (Radio/Print)               | 3.85%     | 1  |
| Total                             |           | 26 |

| Answer Choices  | Responses        |
|-----------------|------------------|
| New member      | <b>9.52%</b> 4   |
| Existing member | <b>90.48%</b> 38 |
| Total           | 42               |