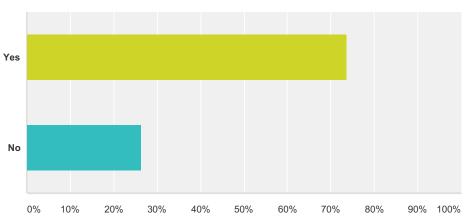

### Q29 Do you know who is on the Sailing Committee?

| Answer Choices | Responses |    |
|----------------|-----------|----|
| Yes            | 73.68%    | 28 |
| No             | 26.32%    | 10 |
| Total          |           | 38 |