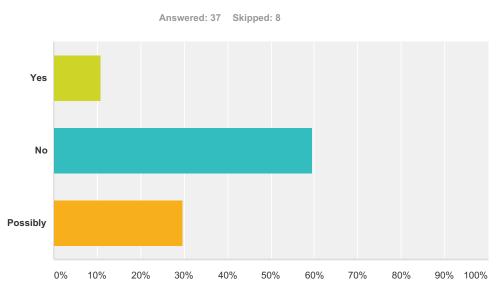

# Q34 Would you be interested in joining the committee?

| Answer Choices | Responses |    |
|----------------|-----------|----|
| Yes            | 10.81%    | 4  |
| No             | 59.46%    | 22 |
| Possibly       | 29.73%    | 11 |
| Total          |           | 37 |