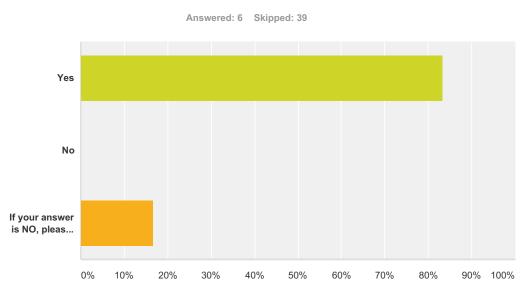

### Q7 When you have finished sailing school will you continue as a member of of the club?

| Answer Choices                            | Responses       |
|-------------------------------------------|-----------------|
| Yes                                       | <b>83.33%</b> 5 |
| No                                        | 0.00% 0         |
| If your answer is NO, please tell us why? | <b>16.67%</b> 1 |
| Total                                     | 6               |