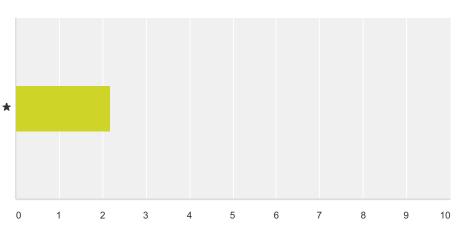

### Q10 Bathrooms/Changerooms

|   | Poor   | Average | Good   | Very Good | Excellent | Total | Weighted Average |
|---|--------|---------|--------|-----------|-----------|-------|------------------|
| * | 28.21% | 41.03%  | 20.51% | 7.69%     | 2.56%     |       |                  |
|   | 11     | 16      | 8      | 3         | 1         | 39    | 2.15             |