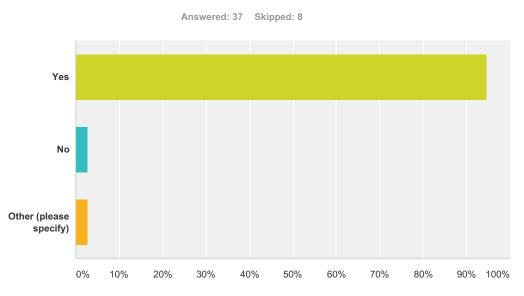

### Q36 Does Mainsheet keep you adequately informed of activities and events at the Club?

| Answer Choices         | Responses |    |
|------------------------|-----------|----|
| Yes                    | 94.59%    | 35 |
| No                     | 2.70%     | 1  |
| Other (please specify) | 2.70%     | 1  |
| Total                  |           | 37 |