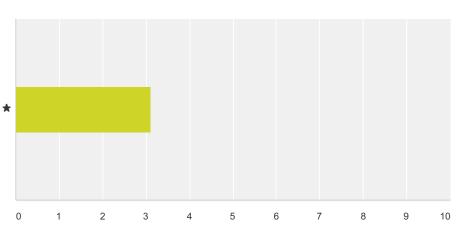

### Q11 Canteen/Kiosk service

|   | Poor  | Average | Good   | Very Good | Excellent | Total | Weighted Average |
|---|-------|---------|--------|-----------|-----------|-------|------------------|
| * | 7.89% | 23.68%  | 47.37% | 15.79%    | 5.26%     |       |                  |
|   | 3     | 9       | 18     | 6         | 2         | 38    | 2.87             |