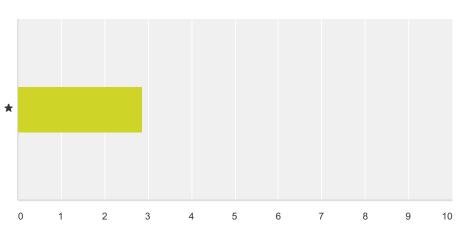

### Q11 Canteen/Kiosk service

|   | Poor  | Average | Good   | Very Good | Excellent | Total | Weighted Average |
|---|-------|---------|--------|-----------|-----------|-------|------------------|
| * | 7.89% | 23.68%  | 47.37% | 15.79%    | 5.26%     |       |                  |
|   | 3     | 9       | 18     | 6         | 2         | 38    | 2.87             |