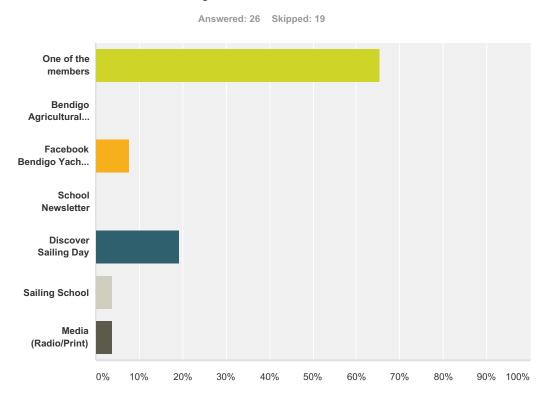

### Q2 How did you learn about the Club?

| Answer Choices         | Responses |    |
|------------------------|-----------|----|
| Interest in Sailing    | 72.50%    | 29 |
| Interest in Racing     | 37.50%    | 15 |
| Social Sailing         | 25.00%    | 10 |
| Social activities      | 22.50%    | 9  |
| Cruising               | 17.50%    | 7  |
| Other (please specify) | 12.50%    | 5  |
| Total Respondents: 40  |           |    |

### Q1 Are you a new 2016/17 or existing

| Answer Choices                    | Responses |    |
|-----------------------------------|-----------|----|
| One of the members                | 65.38%    | 17 |
| Bendigo Agricultural Show Display | 0.00%     | 0  |
| Facebook Bendigo Yacht Club page  | 7.69%     | 2  |
| School Newsletter                 | 0.00%     | 0  |
| Discover Sailing Day              | 19.23%    | 5  |
| Sailing School                    | 3.85%     | 1  |
| Media (Radio/Print)               | 3.85%     | 1  |
| Total                             |           | 26 |