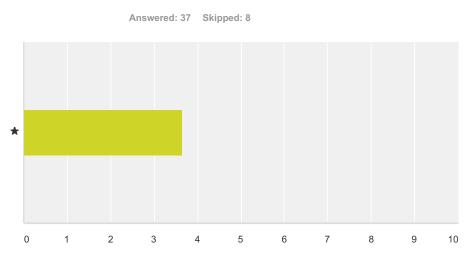

#### 26 / 44

| Answer Choices                            | Responses |    |
|-------------------------------------------|-----------|----|
| Don't Know I have not used it             | 78.38%    | 29 |
| Yes I have used it and found it difficult | 2.70%     | 1  |
| Yes I have used it and found it easy      | 21.62%    | 8  |
| Other (please specify)                    | 2.70%     | 1  |
| Total Respondents: 37                     |           |    |