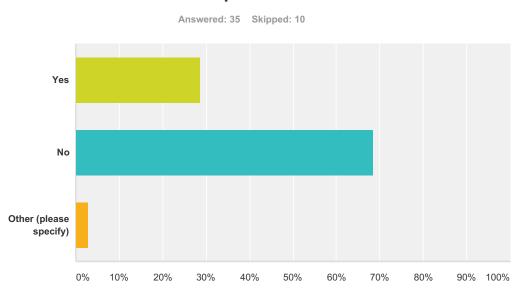

#### Q43 In preference to attending working bees, would you be prepared to pay an additional service fee on your membership of \$100 per annum?

| Answer Choices         | Responses |    |
|------------------------|-----------|----|
| Yes                    | 28.57%    | 10 |
| No                     | 68.57%    | 24 |
| Other (please specify) | 2.86%     | 1  |
| Total                  |           | 35 |