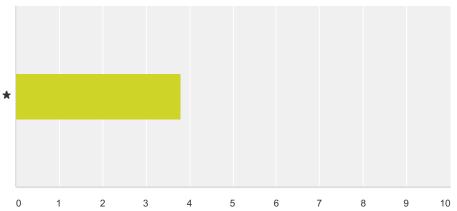

# Q25 Please feel free to include any recommendations you may have

| Answer Choices                               | Responses |    |
|----------------------------------------------|-----------|----|
| Don't Know I have not used it                | 67.57%    | 25 |
| Yes I have used it and found it difficult    | 5.41%     | 2  |
| Yes I have used it and found it easy         | 13.51%    | 5  |
| This process should be used for all Regattas | 16.22%    | 6  |
| Other (please specify)                       | 2.70%     | 1  |
| Total Respondents: 37                        |           |    |