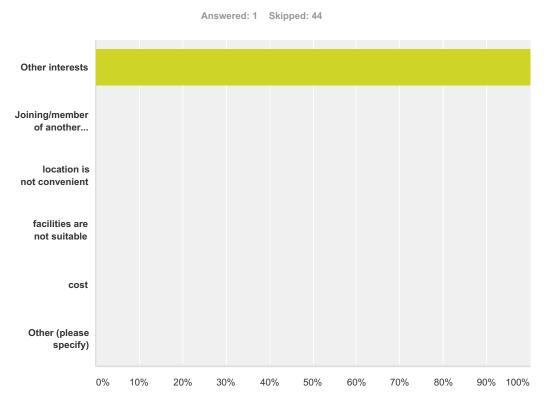

# Q8 What is your reason for not continuing as a member?

| Answer Choices                         | Responses |   |
|----------------------------------------|-----------|---|
| Other interests                        | 100.00%   | 1 |
| Joining/member of another sailing club | 0.00%     | 0 |
| location is not convenient             | 0.00%     | 0 |
| facilities are not suitable            | 0.00%     | 0 |
| cost                                   | 0.00%     | 0 |
| Other (please specify)                 | 0.00%     | 0 |
| Fotal                                  |           | 1 |