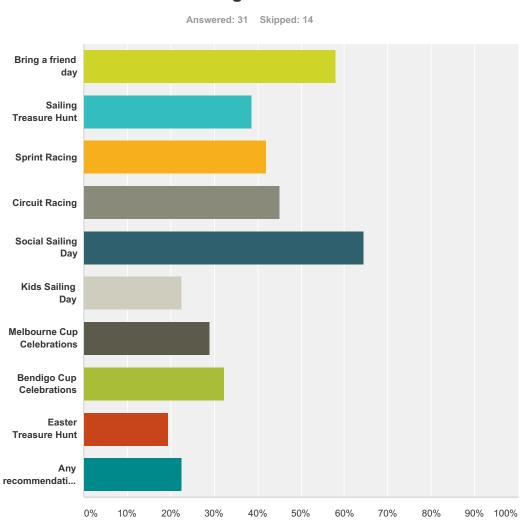

### Q38 Please feel free to make comments or recommendations here

| Answer Choices                   | Responses |    |
|----------------------------------|-----------|----|
| Bring a friend day               | 58.06%    | 18 |
| Sailing Treasure Hunt            | 38.71%    | 12 |
| Sprint Racing                    | 41.94%    | 13 |
| Circuit Racing                   | 45.16%    | 14 |
| Social Sailing Day               | 64.52%    | 20 |
| Kids Sailing Day                 | 22.58%    | 7  |
| Melbourne Cup Celebrations       | 29.03%    | 9  |
| Bendigo Cup Celebrations         | 32.26%    | 10 |
| Easter Treasure Hunt             | 19.35%    | 6  |
| Any recommendations you may have | 22.58%    | 7  |

### Q39 Would you be interested in any of the following activities?

Total Respondents: 31